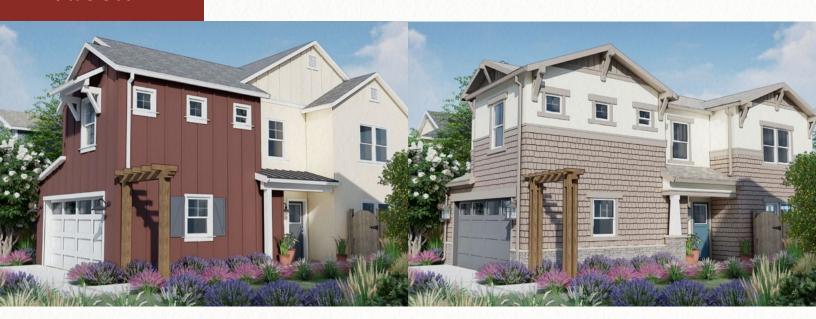

FARMHOUSE CRAFTSMAN

APPROX. 2,014 SQ FT / 3 BEDS / 2.5 BATHS / OPTION: 1ST FLOOR EN-SUITE, ADU, 2ND FLOOR BALCONY, CORNER LOT, COVERED PATIO