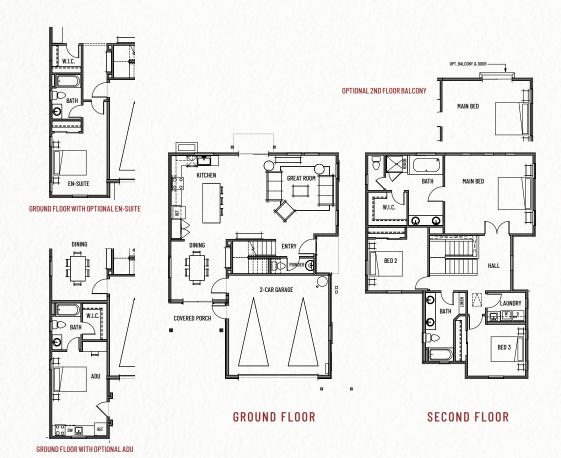

FARMHOUSE CRAFTSMAN

APPROX. 2,014 SQ FT / 3 BEDS / 2.5 BATHS / OPTION: 1ST FLOOR EN-SUITE, ADU, 2ND FLOOR BALCONY, CORNER LOT, COVERED PATIO