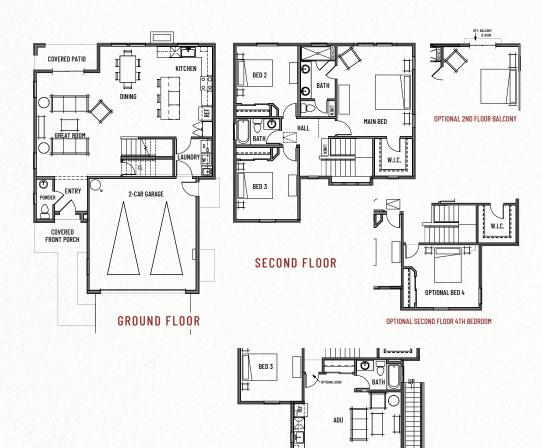

## APPROX. 1,832 SQ FT / 3 BEDS / 2.5 BATHS / OPTION: 4TH BED, ADU, 2ND FLOOR BALCONY

PLAN 3

In an effort to meet consumer expectations, Coastal Community Builders reserves the right to make changes or modifications to maps, plans specifications, materials, features, and colors without notice. All renderings are artist conceptions and are not intended to be literal depictions of the buildings, fences, walks, driveways or landscaping. Special wall and window treatments, upgraded floor coverings, softscape, hardscape, landscape, and other items featured in and around the model homes are decorator suggested and not included in the purchase price. Residents are automatically included in the Homeowners' Association and are subject to Special Assessments and Community Facility Fees. Ask your Sales Representative for details. Plans to build out this project as proposed are subject to change without notice. **SLO Ranch Realty, Inc DRE #02133544.** 

OPTIONAL 2ND FLOOR ADU