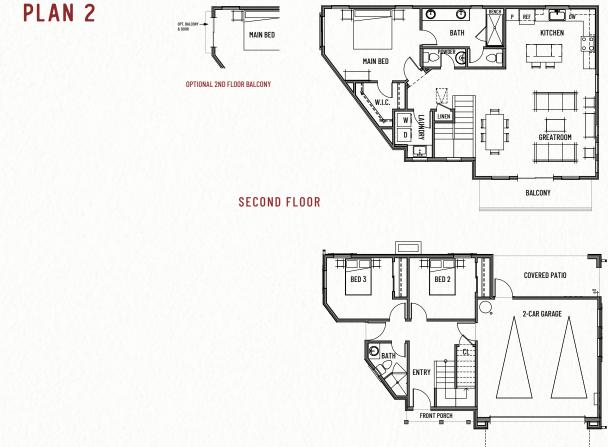

## APPROX. 1,639 SQ FT / 3 BEDS / 2.5 BATHS / OPTION: 2ND FLOOR BALCONY

**GROUND FLOOR** 

In an effort to meet consumer expectations, Coastal Community Builders reserves the right to make changes or modifications to maps, plans specifications, materials, features, and colors without notice. All renderings are artist conceptions and are not intended to be literal depictions of the buildings, fences, walks, driveways or landscaping. Special wall and window treatments, upgraded floor coverings, softscape, hardscape, landscape, and other items featured in and around the model homes are decorator suggested and not included in the purchase price. Residents are automatically included in the Homeowners' Association and are subject to Special Assessments and Community Facility Fees. Ask your Sales Representative for details. Plans to build out this project as proposed are subject to change without notice. SLO Ranch Realty, Inc DRE #02133544.