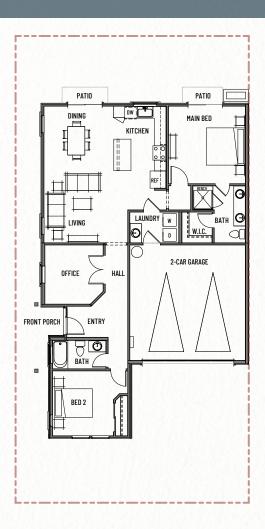

**FARMHOUSE** 

APPROX. 1,339 SQ FT / SINGLE LEVEL / 2 BEDS / OFFICE/ 2 BATHS / OPTION: 3RD BED