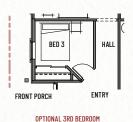

**FARMHOUSE** 

APPROX. 1,339 SQ FT / SINGLE LEVEL / 2 BEDS / OFFICE/ 2 BATHS / OPTION: 3RD BED